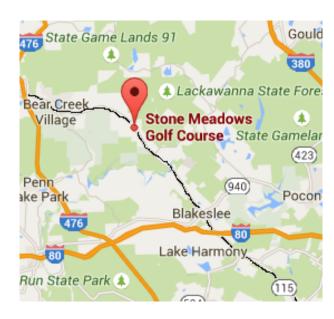

## Stone Meadows Golf

www.stonemeadowsgolf.com

Stone Meadows Golf Course

310 Buck Blvd. (Rt. 115)

White Haven, PA 18661

570-472-3870

Stone Meadows Golf Course is located just off Route 80 in the southern Pocono Mountains.

Take Rt. 80 to Exit 284, PA -115 North, toward Blakeslee. Stone Meadows Golf Course is 8 miles from the exit.